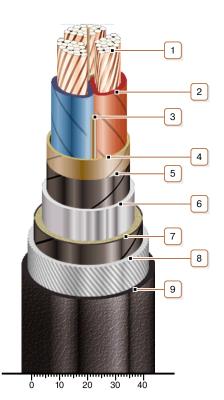

## **CONSTRUCTION**

- 1. Copper multiwire compact conductor
- 2. Impregnated paper insulation
- 3. Cable paper bundle
- 4. Belt insulation
- 5. Conducting paper screen
- 6. Lead sheath
- 7. Double-layer plastic-tape bedding
- 8. Round galvanized steel-wire armour
- 9. Outer covering

Note: Conductor twisting is not illustrated