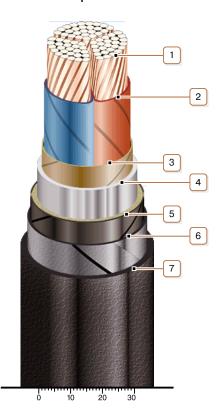

## **CONSTRUCTION**

- 1. Copper multiwire compact conductor
- 2. Impregnated paper insulation
- 3. Belt insulation
- 4. Lead sheath
- 5. Double-layer plastic-tape bedding
- 6. Double steel-tape armour
- 7. Outer covering

Note: Conductor twisting is not illustrated